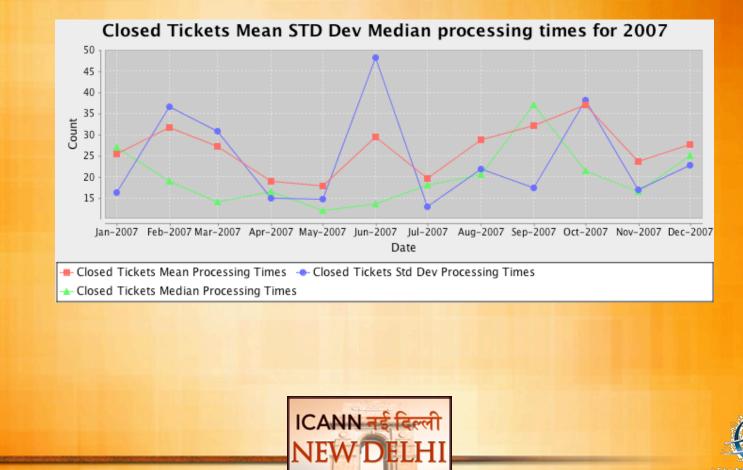

#### **Processing trends for root zone management**

10-15 FEBRUARY 2008

ICANN

**13 February 2008** 

# **Processing trends: name server change requests vs. more complex requests**

# **Trends** analysis

- Routine requests done faster
- Remaining tickets on average taking longer
  - Redelegations etc. take more due diligence, often more contentious. Building number due to outreach efforts.
- We will study underlying causes and report back
- Propose splitting monthly reporting into "regular" and "irregular"/"exceptional"
  - Need to define the latter redels and third-party impacting?