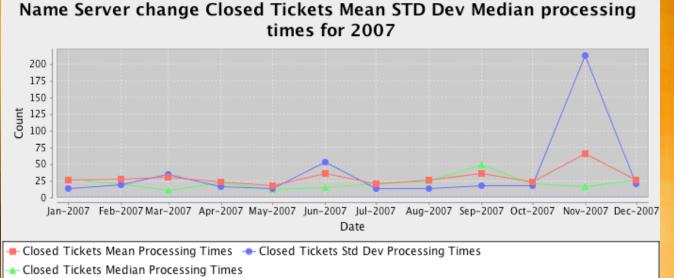

#### **Processing trends for root zone management**

10-15 FEBRUARY 2008

ICANN

**13 February 2008** 

# **Processing trends: name server change requests vs. more complex requests**

# **Trends** analysis

- Routine requests done faster
- Remaining tickets on average taking longer
  - Redelegations etc. take more due diligence, often more contentious. Building number due to outreach efforts.
- We will study underlying causes and report back
- Propose splitting monthly reporting into "regular" and "irregular"/"exceptional"
  - Need to define the latter redels and third-party impacting?