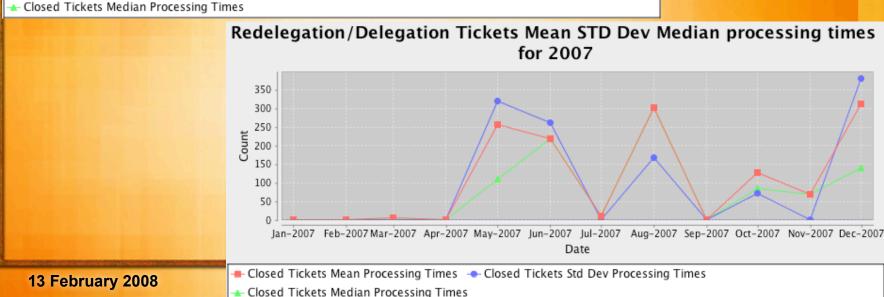

#### **Processing trends for root zone management**

10-15 FEBRUARY 2008

ICANN

**13 February 2008** 

# **Processing trends: name server change requests vs. more complex requests**

# **Trends** analysis

- Routine requests done faster
- Remaining tickets on average taking longer
  - Redelegations etc. take more due diligence, often more contentious. Building number due to outreach efforts.
- We will study underlying causes and report back
- Propose splitting monthly reporting into "regular" and "irregular"/"exceptional"
  - Need to define the latter redels and third-party impacting?